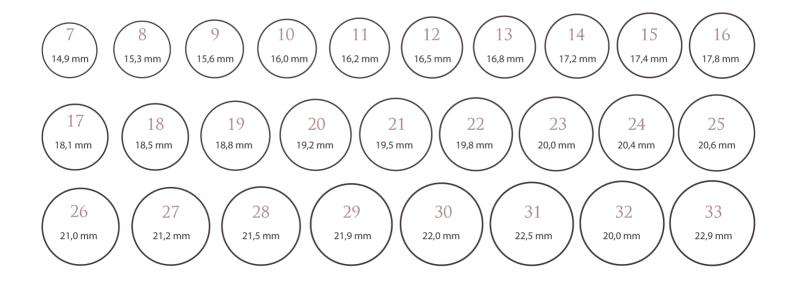

## HOW TO USE THE MEASUREMENT CARD

- 1) GET A RING YOU ALREADY OWN.
- 2) PLACE THE RING OVER THE CIRCLES BELOW UNTIL YOU FIND ONE WHERE THE PRINTED CIRCUMFERENCE IS BARELY VISIBLE INSIDE YOUR RING.
- 3) If the ring falls between two sizes D'Amante recommends using the larger size.